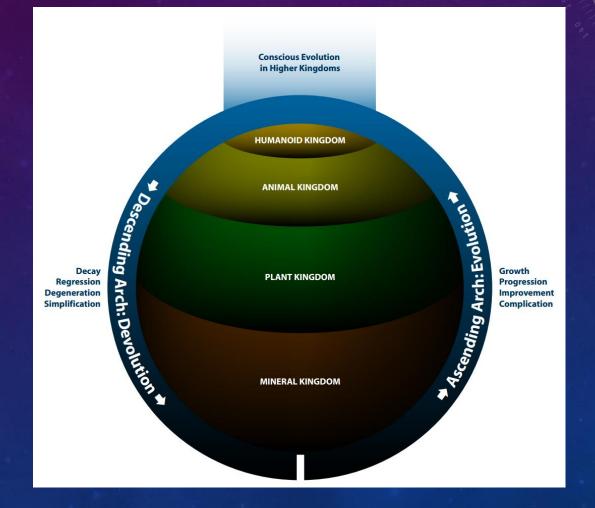

# MACHINERY OF THE SOUL 01: THE THREE BRAINED MACHINE

50 52 0 <sup>5</sup><sup>10</sup> 520 52

#### MACHINE

#### ma-chine

an apparatus consisting of interrelated parts with separate functions, used in the performance of some kind of work

# SOLAR SYSTEMS



3

#### SOUL AND SPIRIT

- 1. Physical Body
- 2. Ethereal Body, Linga Sarira
- 3. Astral Body / Kama Rupa
- 4. Mental Body / Inferior Manas
- 5. Human Soul, Causal Body, Superior Manas
- 6. Spiritual Soul, Buddhi
- 7. Atman, Innermost, Spirit



### **EVOLUTION & DEVOLUTION**



5

#### THE THREE BRAINS

# Three Intellectual Brains

### Emotional

# Motor-Instinctual-Sexual



# ONE, TWO, & THREE BRAINED MACHINES





# DEVELOPMENT OF THE THREE BRAINS

| Brain        | World                         | Function                     | Logos                              |
|--------------|-------------------------------|------------------------------|------------------------------------|
| First Brain  | External world & body surface | Motor-Instinctual-<br>Sexual | Third Logos /<br>Holy Conciliation |
| Second Brain | Internal world of the body    | Emotional Center             | Second Logos /<br>Holy Denial      |
| Third Brain  | Abstract World                | Thinking                     | First Logos / Holy<br>Affirmation  |

# THE THREE BRAINS

| Three<br>Brai