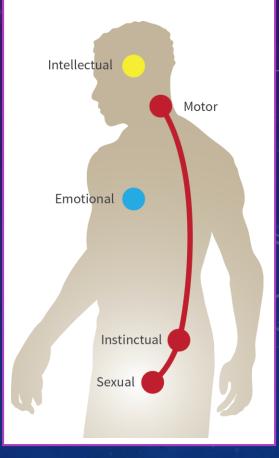

#### THE THREE BRAINS

# Three Intellectual Brains

### Emotional

# Motor-Instinctual-Sexual

# ONE, TWO, & THREE BRAINED MACHINES