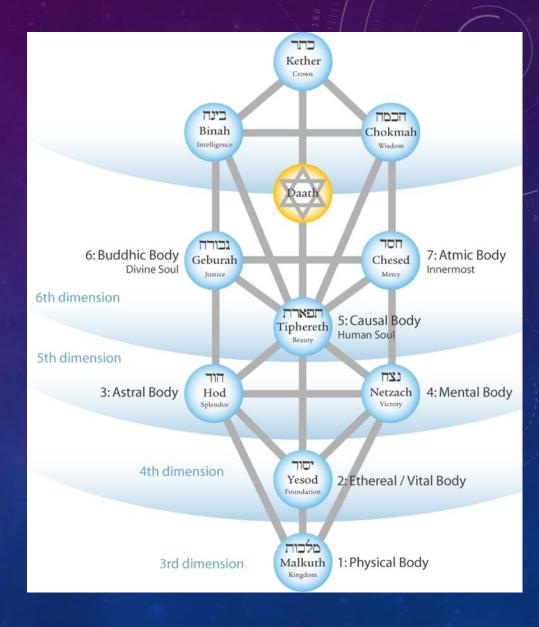

#### SOUL AND SPIRIT

- 1. Physical Body
- 2. Ethereal Body, Linga Sarira
- 3. Astral Body / Kama Rupa
- 4. Mental Body / Inferior Manas
- 5. Human Soul, Causal Body, Superior Manas
- 6. Spiritual Soul, Buddhi
- 7. Atman, Innermost, Spirit