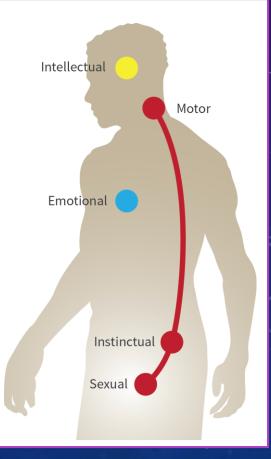

#### THE THREE BRAINS

# Three Intellectual Brains

### Emotional

# Motor-Instinctual-Sexual